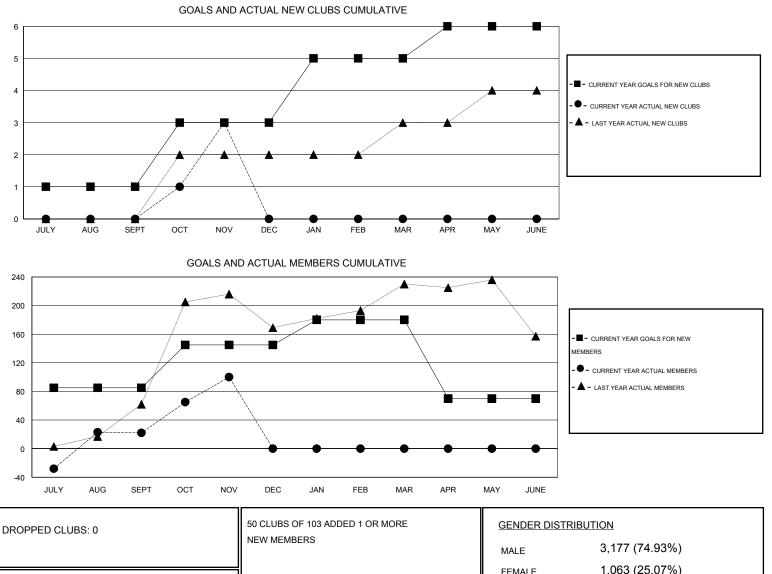

## GMT: NAZMUL HAQUE

| LOCATION | INDIA |
|----------|-------|
|----------|-------|

| Clubs                 |                  |           |                  |                       | Members       |                    |                                     |                    |                  |  |
|-----------------------|------------------|-----------|------------------|-----------------------|---------------|--------------------|-------------------------------------|--------------------|------------------|--|
| RESULTS FOR 2016-2017 |                  |           |                  | RESULTS FOR 2016-2017 |               |                    |                                     |                    |                  |  |
| QUARTER               | NEW CLUB<br>GOAL | NEW CLUBS | DROPPED<br>CLUBS | NET<br>GAIN/LOSS      | QUARTER       | NEW MEMBER<br>GOAL | CHARTER AND<br>NEW MEMBERS<br>ADDED | DROPPED<br>MEMBERS | NET<br>GAIN/LOSS |  |
| JULY/AUG/SEPT         | 1                | 0         | 0                | 0                     | JULY/AUG/SEPT | 85                 | 148                                 | 126                | 22               |  |
| OCT/NOV/DEC           | 2                | 3         | 0                | 3                     | OCT/NOV/DEC   | 60                 | 131                                 | 53                 | 78               |  |
| JAN/FEB/MAR           | 2                | 0         | 0                | 0                     | JAN/FEB/MAR   | 35                 | 0                                   | 0                  | 0                |  |
| APR/MAY/JUNE          | 1                | 0         | 0                | 0                     | APR/MAY/JUNE  | -110               | 0                                   | 0                  | 0                |  |